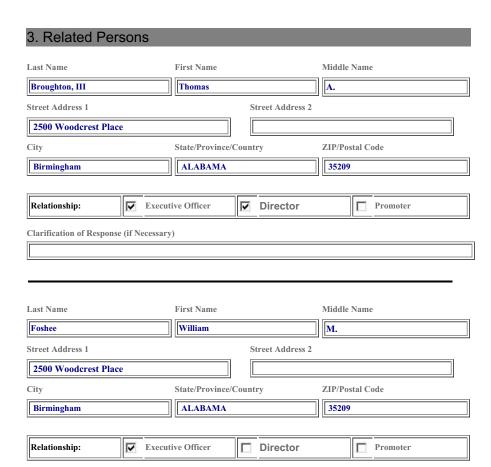

| Street Address | 2                           |
| 2500 Woodcrest Place                          |                        |                |                             |
| City                                          | State/Province/Country | ZIP/Posta      | l Code Phone No. of Issuer  |
| BIRMINGHAM                                    | ALABAMA                | 35209          | 2059490302                  |
|                                               |                        |                |                             |
|                                               |                        |                |                             |
|                                               |                        |                |                             |



| Relationship: